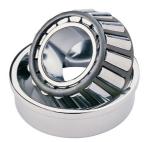

## 67787 99402-TIMKEN KONISK RULLELEJE KOMPLET TOMMEMÅL

High quality tapered roller bearing in metric dimensions from the worlds leading manufacturer Timken. The tapered roller bearing was invented by Henry Timken was uniquely designed to manage both thrust and radial loads and have continously been improved to perfection by the company, now offering the widest range in the world. As an undisputed world number one Timken offers several performance enhancing features such as customized geometries, engineered surfaces and market leading hardening methods